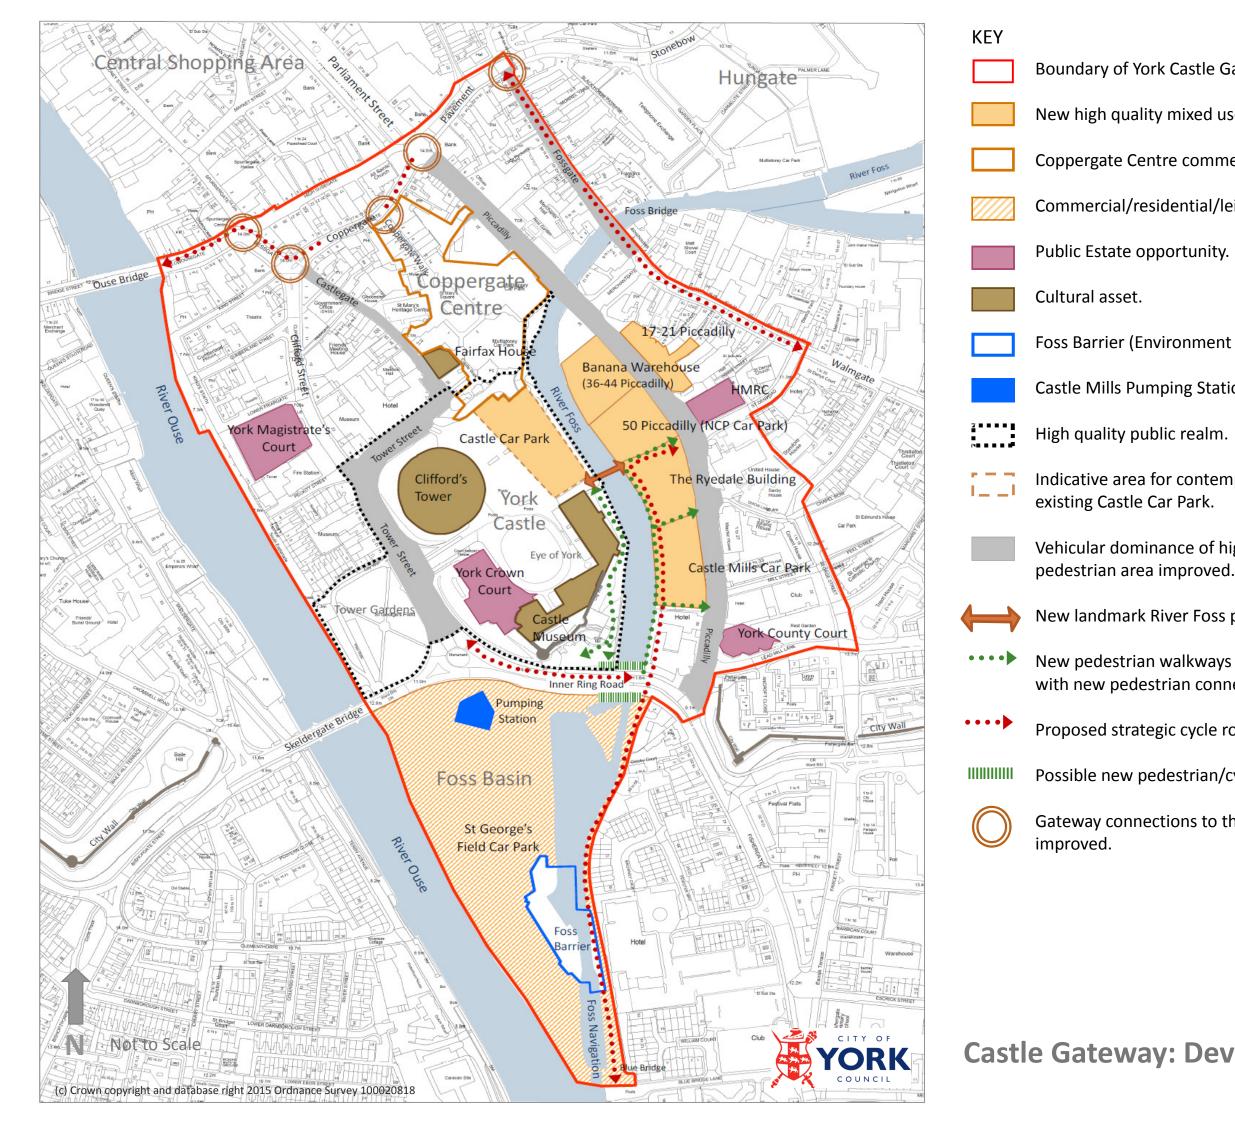

Boundary of York Castle Gateway.

New high quality mixed use development opportunity.

Coppergate Centre commercial opportunity.

Commercial/residential/leisure opportunity.

Foss Barrier (Environment Agency).

Castle Mills Pumping Station (Yorkshire Water).

Indicative area for contemporary new building on the site of the

Vehicular dominance of highway reduced and quality and/or size of

New landmark River Foss pedestrian/cycle bridge. Indicative location.

New pedestrian walkways along one or both banks of the River Foss with new pedestrian connections to the wider network.

Proposed strategic cycle route network.

Possible new pedestrian/cycle access under the Inner Ring Road.

Gateway connections to the central shopping area for pedestrians

## **Castle Gateway: Development Principles**